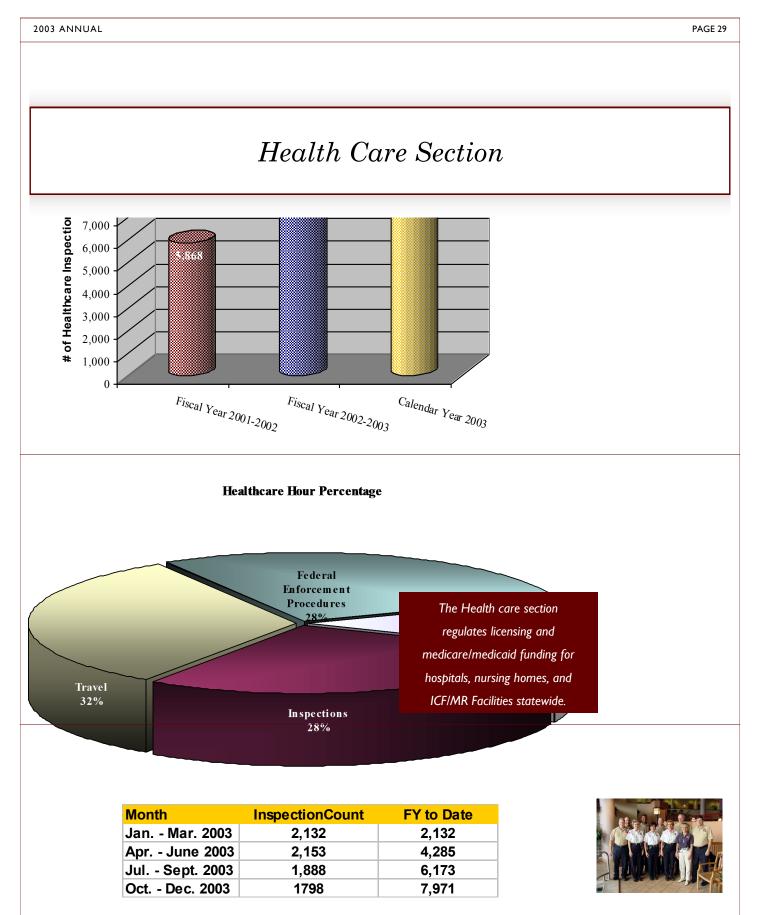

## 2003 Louisiana Fire Statistics

| Matches                                           | 923 | \$2,263,702  |
|---------------------------------------------------|-----|--------------|
| Arcing (Electricity)                              | 843 | \$6,992,608  |
| Heat from Powered Equipment                       | 786 | \$6,282,365  |
| Cigarette                                         | 763 | \$6,806,640  |
| Radiated/Conductive Heat from Operating Equipment | 708 | \$4,586,709  |
| Spark/Ember/Flame from Operating Equipment        | 506 | \$3,603,684  |
| Hot or Smoldering Object                          | 303 | \$2,214,304  |
| Hot Ember or Ash                                  | 221 | \$568,345    |
| Cigarette Lighter                                 | 182 | \$1,026,910  |
| Candle                                            | 130 | \$1,702,512  |
| Heat/Spark from Friction                          | 115 | \$28,821,881 |
| Fireworks                                         | 90  | \$163,406    |
| Backfire from engine                              | 85  | \$154,200    |
| Lightning                                         | 55  | \$458,200    |

Matches continue to be the most used tool in starting fires with 923 cases, however Heat from friction caused the most dollar loss at over 28 million dollars.

**Cause of Ignition** 

2003 ANNUAL

PAGE 8