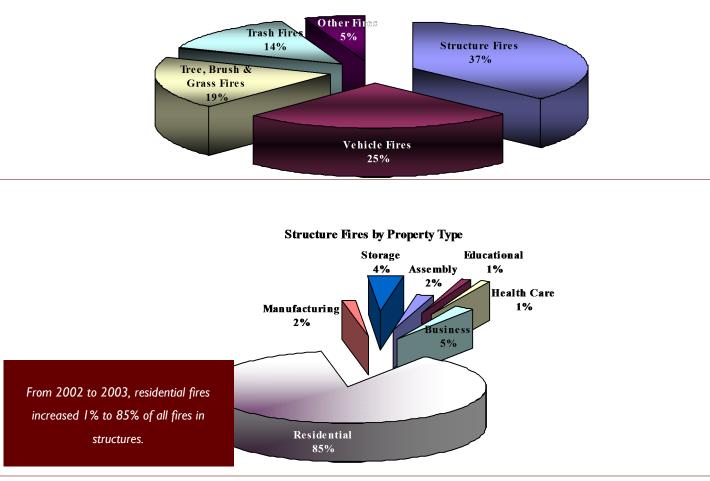

Matches continue to be the most used tool in starting fires with 923 cases, however Heat from friction caused the most dollar loss at over 28 million dollars.

**Cause of Ignition** 

2003 ANNUAL

PAGE 8