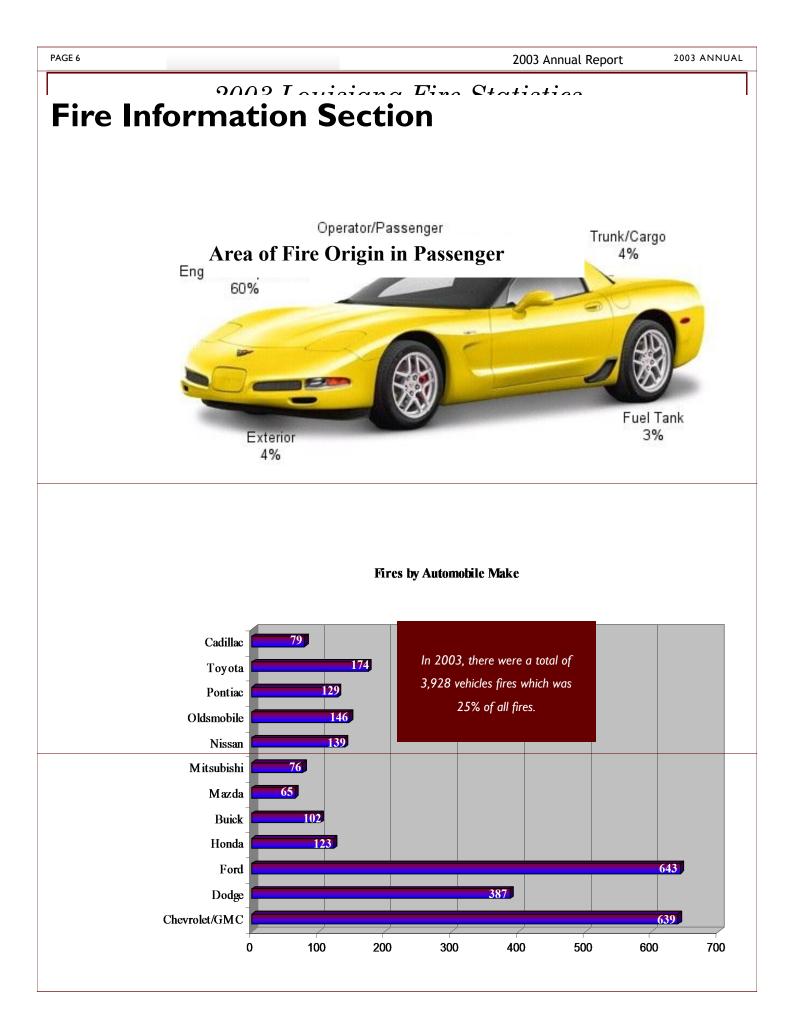

## 2003 Louisiana Fire Statistics

| Matches                                           | 923 | \$2,263,702  |
|---------------------------------------------------|-----|--------------|
| Arcing (Electricity)                              | 843 | \$6,992,608  |
| Heat from Powered Equipment                       | 786 | \$6,282,365  |
| Cigarette                                         | 763 | \$6,806,640  |
| Radiated/Conductive Heat from Operating Equipment | 708 | \$4,586,709  |
| Spark/Ember/Flame from Operating Equipment        | 506 | \$3,603,684  |
| Hot or Smoldering Object                          | 303 | \$2,214,304  |
| Hot Ember or Ash                                  | 221 | \$568,345    |
| Cigarette Lighter                                 | 182 | \$1,026,910  |
| Candle                                            | 130 | \$1,702,512  |
| Heat/Spark from Friction                          | 115 | \$28,821,881 |
| Fireworks                                         | 90  | \$163,406    |
| Backfire from engine                              | 85  | \$154,200    |
| Lightning                                         | 55  | \$458,200    |

Matches continue to be the most used tool in starting fires with 923 cases, however Heat from friction caused the most dollar loss at over 28 million dollars.

**Cause of Ignition** 

2003 ANNUAL

PAGE 8