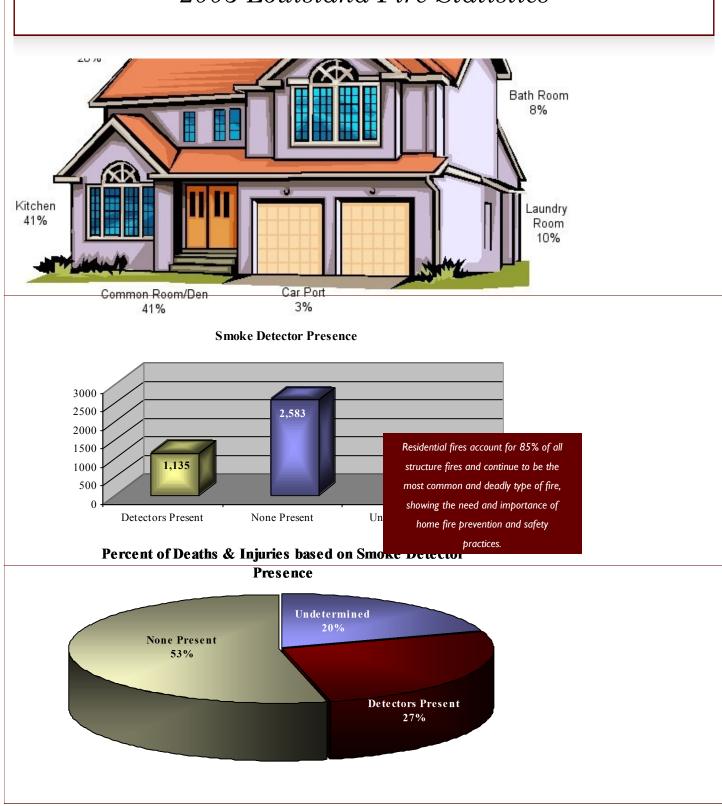

603,684  |
| Hot or Smoldering Object                          | 303 | \$2,214,304  |
| Hot Ember or Ash                                  | 221 | \$568,345    |
| Cigarette Lighter                                 | 182 | \$1,026,910  |
| Candle                                            | 130 | \$1,702,512  |
| Heat/Spark from Friction                          | 115 | \$28,821,881 |
| Fireworks                                         | 90  | \$163,406    |
| Backfire from engine                              | 85  | \$154,200    |
| Lightning                                         | 55  | \$458,200    |

Matches continue to be the most used tool in starting fires with 923 cases, however Heat from friction caused the most dollar loss at over 28 million dollars.



**Cause of Ignition** 





2003 ANNUAL



PAGE 8

# Louisiana Statistics from Submitted Reports

#### Calls By incident type:

|                        | Frequency     | % of<br>Total Calls | Mutual<br>Aid - None | Mutual Aid<br>Given | Mutual Aid<br>Received | Other Aid<br>Given | Exposures | Total Incidents |
|------------------------|---------------|---------------------|----------------------|---------------------|------------------------|--------------------|-----------|-----------------|
| Fires:                 |               |                     |                      |                     |                        |                    |           |                 |
| Building Fires         | 5,787         | 4.77%               | 5,210                | 604                 | 568                    | 9