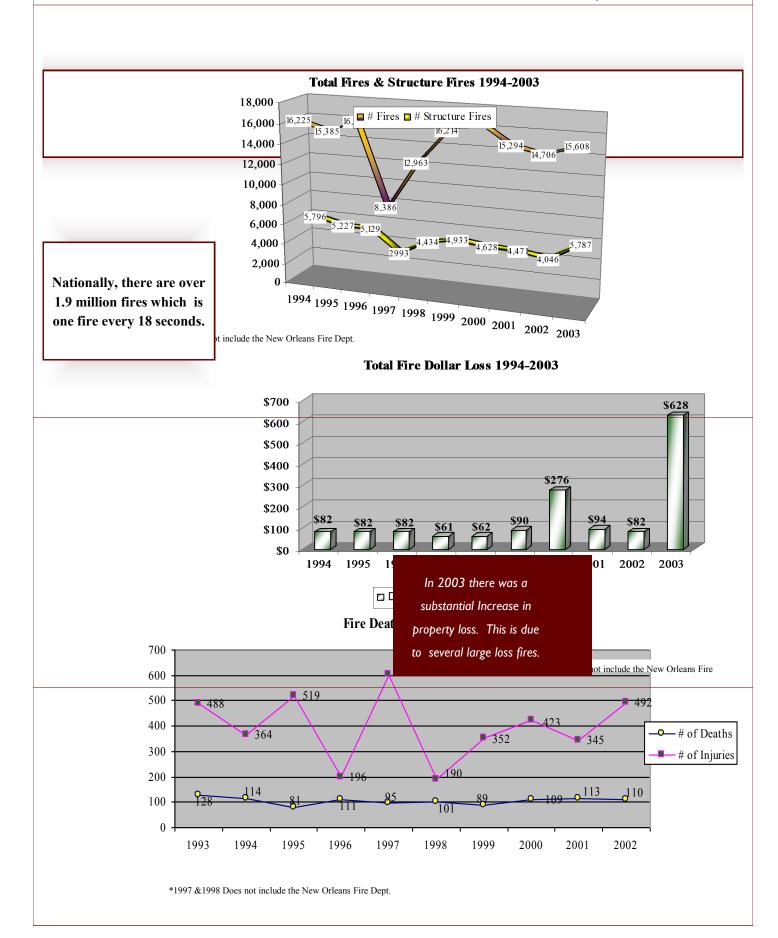

t or Smoldering Object                          | 303 | \$2,214,304  |
| Hot Ember or Ash                                  | 221 | \$568,345    |
| Cigarette Lighter                                 | 182 | \$1,026,910  |
| Candle                                            | 130 | \$1,702,512  |
| Heat/Spark from Friction                          | 115 | \$28,821,881 |
| Fireworks                                         | 90  | \$163,406    |
| Backfire from engine                              | 85  | \$154,200    |
| Lightning                                         | 55  | \$458,200    |

Matches continue to be the most used tool in starting fires with 923 cases, however Heat from friction caused the most dollar loss at over 28 million dollars.



**Cause of Ignition** 





2003 ANNUAL



PAGE 8

# Louisiana Statistics from Submitted Reports

#### Calls By incident type:

|                        | Frequency     | % of<br>Total Calls | Mutual<br>Aid - None | Mutual Aid<br>Given | Mutual Aid<br>Received | Other Aid<br>Given | Exposures | Total Incidents |
|------------------------|---------------|---------------------|----------------------|---------------------|------------------------|--------------------|-----------|-----------------|
| Fires:                 |               |                     |                      |                     |                        |                    |           |                 |
| Building Fires         | 5,787         | 4.77%               | 5,210                | 604                 | 568                    | 9                  |