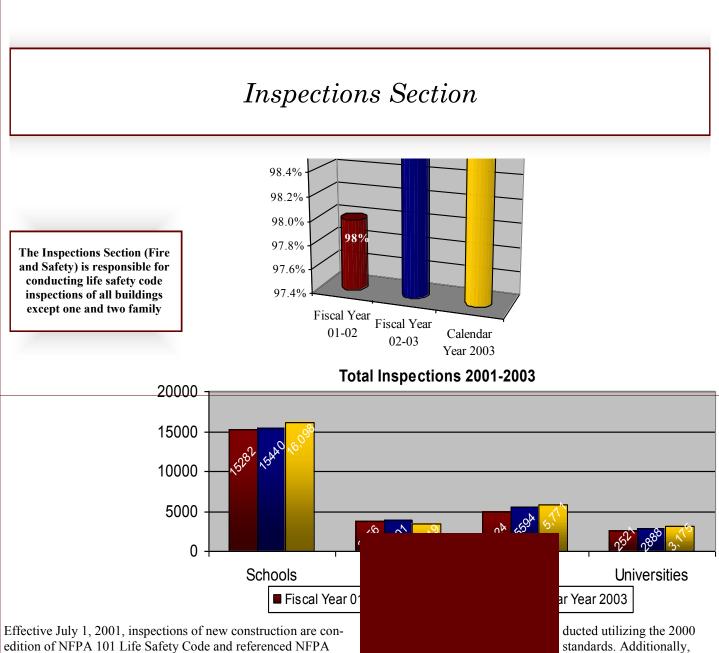

| Tensas         | 54                          |
|----------------|-----------------------------|
| <u>I ensas</u> | - 54                        |
| 54001 -        | Newellton VFD               |
| 54005 -        | St. Joseph VFD              |
| 54010 -        | Waterproof VFD              |
| 54015 -        | Haney Loop VFD              |
| 01010          |                             |
| Terrebonne     | - 55                        |
| 55001 -        | Bayou Cane VFD              |
| 55030 -        | Bourg VFD                   |
| 55047 -        | East Gibson VFD             |
| 55060 -        | Bayou Black VFD             |
| 55065 -        | Bayou Dularge VFD           |
| 55075 -        | Bayou Blue VFD              |
| Union          | - 56                        |
| 56005 -        | Farmerville VFD             |
| 56027 -        | Rocky Branch Crossroads VFD |
| 56035 -        | Ward 5 VFD                  |
| 56040 -        | Spencer/W. Sterlington FPD  |
| Vermillion     | - 57                        |
| 57001 -        | Abbeville FD                |
| 57005 -        | Erath VFD                   |
| 57025 -        | Henry VFD                   |
| 57030 -        | Indian Bayou VFD            |
| 57035 -        | Kaplan FD                   |
| 57036 -        | Klondike VFD                |
| 57040 -        | Maurice VFD                 |
| 57045 -        | Pecan Island VFD            |
| 57050 -        | Seventh Ward VFD            |
| 57060 -        | Meaux/Nunez VFD             |
| 57000          | Wiedux/Tullez VI D          |
| Vernon         | - 58                        |
| 58001 -        | Anacoco VFD                 |
| 58002 -        | Dry Fork VFD                |
| 58005 -        | Horn Beck VFD               |
| 58010 -        | Leesville FD                |
| 58015 -        | New Llano VFD               |
| 58017 -        | Pitkin VFD                  |
| 58020 -        | Rose Pine VFD               |
| 58025 -        | Simpson VFD                 |
| 58035 -        | Slagle VFD                  |
| 58040 -        | Lacamp VFD Stn. 15          |
| 58060 -        | Sandy Hill VFD              |
| 58085 -        | Cravens VFD                 |
| 58090 -        | Sundown VFD                 |
|                |                             |