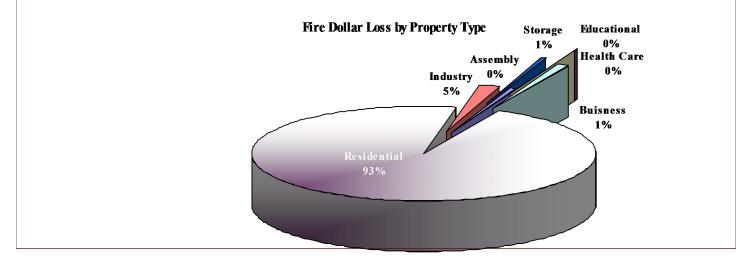

| 26    |          |
| Investigations                            | 27    |          |
| Licensing                                 | 28    |          |
| Health Care                               | 29    |          |
| Mechanical Safety                         | 30    |          |
| Fire Education/<br>Fire Dept. Information | 31    |          |
| What's New                                | 32    |          |
| Contact Information                       | 33    |          |
|                                           |       |          |

#### Special Points of

Interest:

- 2003 Fire Statistics
- Fire Departments Reporting/Not reporting
- Fire Marshal Section Reports
- What's New at the Fire Marshal's Office
- Fallen Firefighters Memorial

#### Inside this issue:







## 2003 Louisiana Fire Statistics

| Matches                                           | 923 | \$2,263,702  |
|---------------------------------------------------|-----|--------------|
| Arcing (Electricity)                              | 843 | \$6,992,608  |
| Heat from Powered Equipment                       | 786 | \$6,282,365  |
| Cigarette                                         | 763 | \$6,806,640  |
| Radiated/Conductive Heat from Operating Equipment | 708 | \$4,586,709  |
| Spark/Ember/Flame from Operating Equipment        | 506 | \$3,603,684  |
| Hot or Smoldering Object                          | 303 | \$2,214,304  |
| Hot Ember or Ash                                  | 221 | \$568,345    |
| Cigarette Lighter                                 | 182 | \$1,026,910  |
| Candle