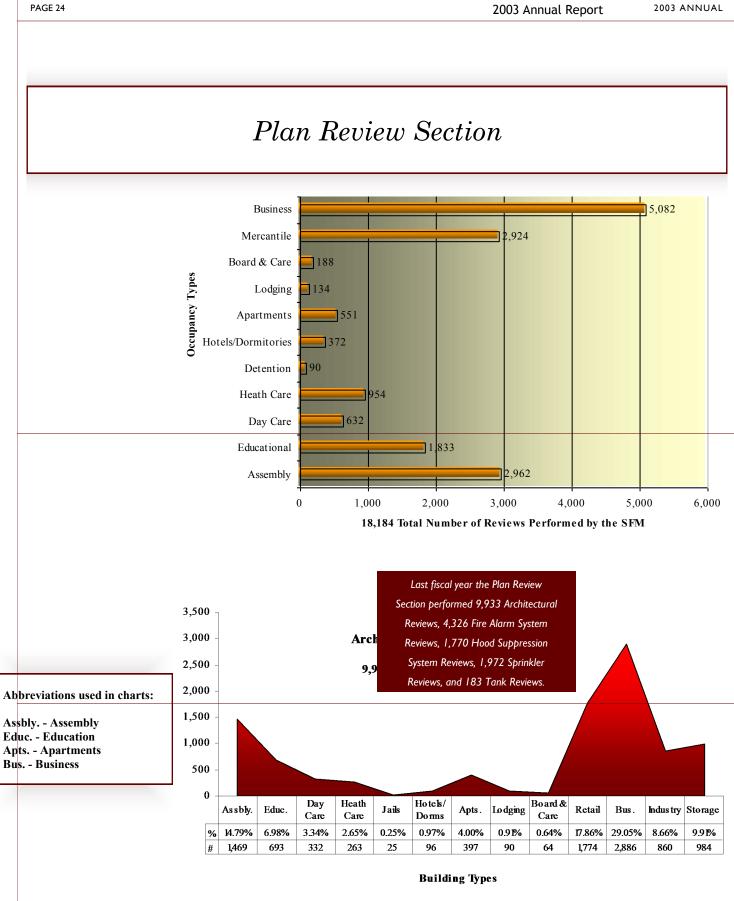

|                      |
| 60001 -            | Cotton Valley Fire District 8                    |                     |                      |
| 60005 -            | Cullen VFD                                       |                     |                      |
| 60015 -            | Doyline VFD                                      |                     |                      |
| 60020 -            | Heflin VFD                                       |                     |                      |
| 600 <b>5</b> 0     | Dubberly VFD                                     |                     |                      |
| 60050 -            |                                                  |                     |                      |

# Fire Marshal's Office Section Reports







other codes and standards used are the Southern Standard Build-

buildings, Americans with Disabilities Act Accessibility Guidelines (ADAAG) and the State Fire Marshal Act. Inspections of existing buildings are conducted utilizing the edition of the Life Safety Code that was adopted by the state at the time that the building was constructed. For example, if a building was constructed in 1970, the inspection would be conducted in accordance with the requirements as set forth in the 1967 Life Safety Code.

In order to provide efficient service to the public and allow facilities to open in a timely manner, the State Fire Marshal's office maintains its goal to complete new construction final inspections within two weeks of the date the final inspection is requested. The

first diagram ab