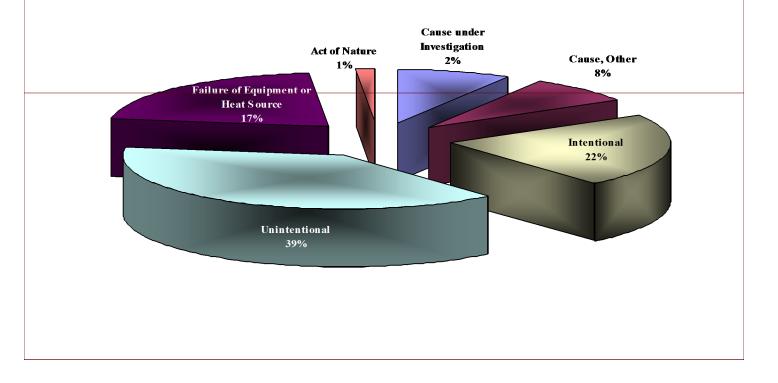

Matches continue to be the most used tool in starting fires with 923 cases, however Heat from friction caused the most dollar loss at over 28 million dollars.

**Cause of Ignition** 

2003 ANNUAL

PAGE 8