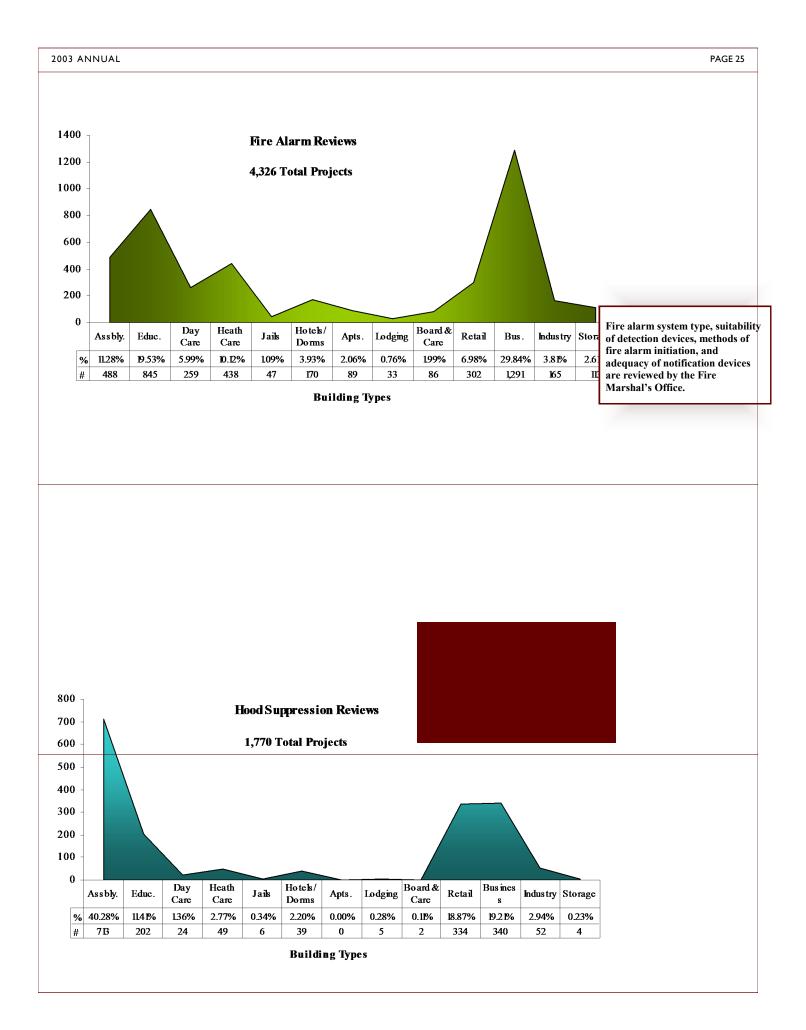

47020 - Vacherie VFD 1

#### St. John the Baptist- 48

| St. John the Daptist- 40 |                              |  |  |
|--------------------------|------------------------------|--|--|
| 48001 -                  | Comprillo VED                |  |  |
| 48005 -                  | Garyville VFD<br>LaPlace VFD |  |  |
| 48015 -                  | St. John Westside VFD        |  |  |
| 48013 -                  | St. John Westside VID        |  |  |
| St. Landry               | - 49                         |  |  |
| 49005 -                  | Cankton VFD                  |  |  |
| 49003 -                  | Eunice FD                    |  |  |
| 49010 -                  | Melville VFD                 |  |  |
| 49035 -                  | Opelousas FD                 |  |  |
| 49050 -                  | St. Landry Fire District 2   |  |  |
| 49055 -                  | St. Landry Fire District 3   |  |  |
| -7000                    | St. Landry The District 5    |  |  |
| St. Martin               | - 50                         |  |  |
| 50005 -                  | Breaux Bridge VFD            |  |  |
| 50010 -                  | Butte/Larose VFD             |  |  |
| 50015 -                  | Cade VFD                     |  |  |
| 50025 -                  | Catahoula VFD                |  |  |
| 50030 -                  | Cecilia VFD                  |  |  |
|                          |                              |  |  |
| St. Mary                 | - 51                         |  |  |
|                          |                              |  |  |
| 51001 -                  | Amelia VFD                   |  |  |
| 51005 -                  | Baldwin VFD                  |  |  |
| 51020 -                  | Berwick VFD                  |  |  |
| 51030 -                  | Franklin VFD                 |  |  |
| 51035 -                  | Morgan City FD               |  |  |
| 51040 -                  | Patterson VFD                |  |  |
|                          |                              |  |  |
| <u>St. Tammany</u>       | <u>- 52</u>                  |  |  |
| 52001 -                  | St. Tammany Fire District 1  |  |  |
| 52005 -                  | Madisonville VFD             |  |  |
| 52005 -                  | Lacombe VFD                  |  |  |
| 52015 -                  | St. Tammany Fire District 4  |  |  |
| 52020 -                  | Folsom VFD                   |  |  |
| 52020 -                  | St. Tammany Fire District 7  |  |  |
| 52040 -                  | Bush VFD                     |  |  |
| 52050 -                  | Pearl River VFD              |  |  |
| 52070 -                  | St. Tammany Fire District 12 |  |  |
|                          | ,                            |  |  |
| <u>Tangipahoa</u>        | - 53                         |  |  |
| 52001                    |                              |  |  |
| 53001 -                  | Eighth Ward VFD              |  |  |
| 53015 -                  | Independence VFD             |  |  |
| 53020 -                  | Kentwood VFD                 |  |  |