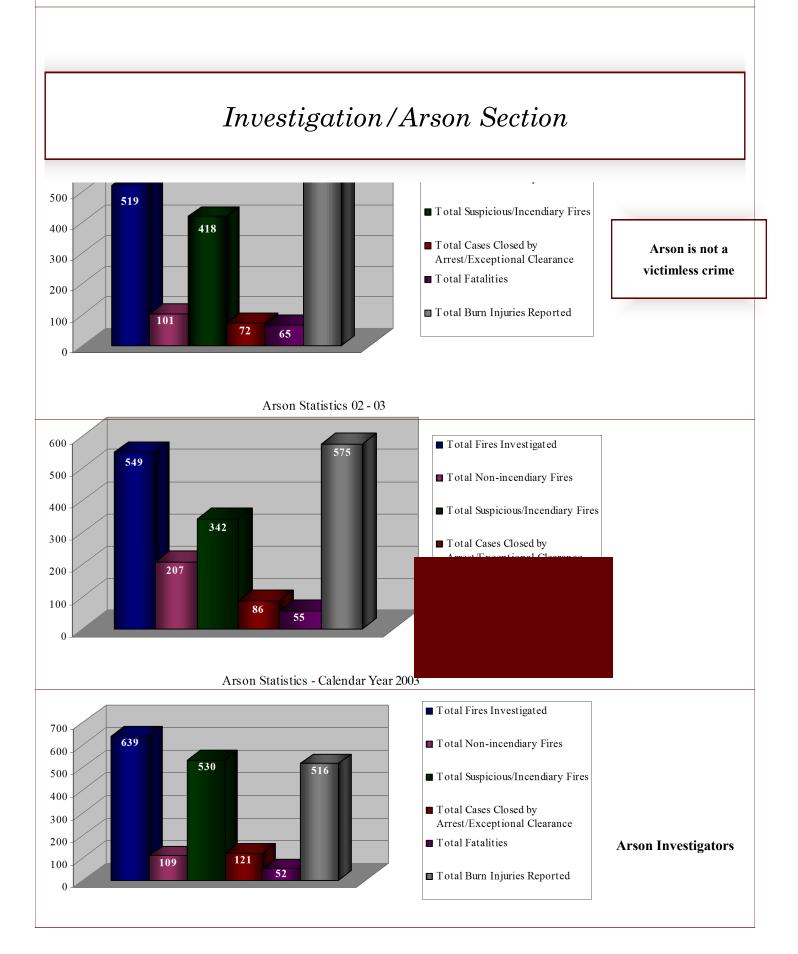

final inspections within two weeks of the date the final inspection is requested. The

first diagram above indicates the other diagram indicates a total num-

In order to ensure that inspections regulations, last year District Superspections. The Quality Control Proensure that the inspectors are citing



Inspections Supervisor

conducting a quality

percentage of final inspections conducted in accordance with this goal. The ber of inspections for specific occupancy types.

ing Code for high-rise

are being conducted in accordance with the adopted codes, rules, laws and visors and Assistant Supervisors conducted 8,429 field Quality Control ingram includes conducting training inspections and revisiting facilities to codes properly and consistently. Supervisors and Managers use this infor-



| τ :                  |                                                                                                                 |                                                                                                                                                                                                                   |                                                                                                                         |
|----------------------|-----------------------------------------------------------------------------------------------------------------|-------------------------------------------------------------------------------------------------------------------------------------------------------------------------------------------